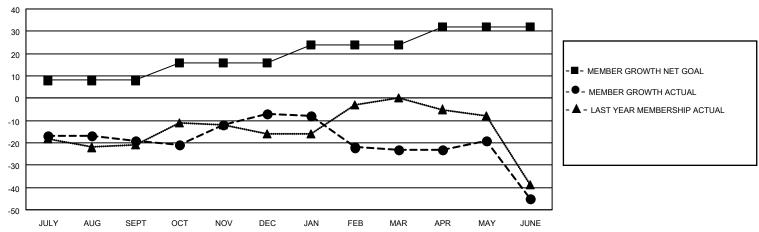

### District 4 C1

| Clubs         |               |             |               | Members               |                        |                         |                                                    |  |
|---------------|---------------|-------------|---------------|-----------------------|------------------------|-------------------------|----------------------------------------------------|--|
|               | RESULTS FOR   | R 2020-2021 |               | RESULTS FOR 2020-2021 |                        |                         |                                                    |  |
| QUARTER       | NEW CLUB GOAL | NEW CLUBS   | DROPPED CLUBS | QUARTER MEMI          | BER GROWTH NET<br>GOAL | MEMBER GROWTH<br>ACTUAL | DROPPED<br>MEMBERS ACTUAL<br>(including transfers) |  |
| JULY/AUG/SEPT | 0             | 0           | 1             | JULY/AUG/SEPT         | 8                      | 27                      | 42                                                 |  |
| OCT/NOV/DEC   | 0             | 0           | 0             | OCT/NOV/DEC           | 8                      | 29                      | 16                                                 |  |
| JAN/FEB/MAR   | 0             | 0           | 0             | JAN/FEB/MAR           | 8                      | 17                      | 28                                                 |  |
| APR/MAY/JUNE  | 0             | 0           | 0             | APR/MAY/JUNE          | 8                      | 36                      | 54                                                 |  |